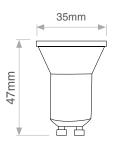

## **GU11 4W**

## Dimmable

- LED positioned further back for anti glare
- Complies with Part L regulations
- Fully dimmable with leading edge dimmers
- Equivalent to 35W GU10
- Fits GU10 lampholder
- Emergency option available