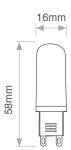

## **CAPSULE**

## G9 3.5W

## Dimmable

- Plastic body with the look of glass.
- Suitable for fire rated downlights and dimmable.
- Complies with Part L regulations
- Compatible with a range of leading edge dimmers.
- Equivalent to 30W G9 Halogen Lamp
- Lifetime of 25,000