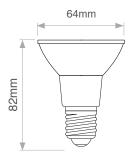

## **LED GLASS**

## **PAR20 7W**

## Dimmable

- Full glass body
- Suitable for fire rated downlights and dimmable.
- Complies with Part L regulations
- Compatible with a range of leading edge dimmers.
- Equivalent to 60W Halogen Lamp
- Lifetime of 25,000
- Emergency option available