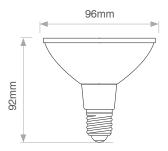

| Product Code     | Wattage | Colour<br>Temp | Lumens | Lumens<br>per Watt | Beam<br>angle | CRI | Lamp<br>holder | Dimming |
|------------------|---------|----------------|--------|--------------------|---------------|-----|----------------|---------|
| LEDPAR30G 60D WW | 10W     | 3000K          | 650    | 65                 | 60°           | 82  | ES/E27         | Yes     |